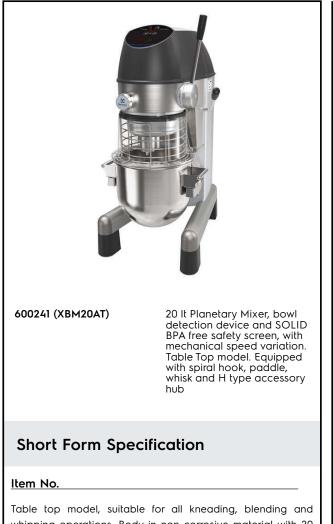

Planetary Mixers Planetary Mixer, 20 It. - Table Model, with Hub, Single Phase

whipping operations. Body in non-corrosive material with 20 litre 18/8 (AISI 302) stainless steel bowl. Powerful asynchronous motor (750 W) with mechanical speed variator (8 speed levels from 35 to 180 rpm). Water protected planetary system. Pivoting and removable wire safety screen. Water proof (IP55) and flat touch button control panel with 60 min. timer. A safety device will automatically stop the machine when the bowl is lowered. Removable and dismantled solid safety screen - made of a bisphenol-A free (BPA) copolyester. Bowl detction device allows the mixer to switch on only when the bowl and the safety screen are properly installed and positioned together. Adjustable feet for stability. Equipped with accessory drive hub type H (accessories are not included).

## **Main Features**

- Professional beater mixer that provides all the basic mixer functions: kneading of all sort of pastes, mixing of semi-liquid products, emulsions and various sauces.
- Delivered with:
- -Spiral Hook, Paddle, Wire Whisk and Mixing Bowl for 20 lt
- Accessory drive hub (accessories are not included)
- Waterproof touch button control panel with timer setting and display.
- Mechanical speed variator.
- Wire safety screen fitted with a removable chute to add products while working, thus ensuring operator safety.
- Pivoting and removable wire safety screen for easier and better cleaning.
- Maximum capacity (flour, with 60% of hydration) 6 kg, suitable for 50-150 meals per service.
- Raising and lowering of the bowl controlled by lever with an automatic locking of the bowl when in the raised position.
- Safety device will automatically stop the machine when the bowl is lowered.
- Solid BPA-free safety screen, covering the stainless steel wire one, limits the flour and unsafe dust particles when used in bakery and pastry preparation.
- Bowl detection device allows the mixer to switch on only when the bowl and the solid safety screen are properly installed and positioned together.

### Construction

- Body in non-corrosive material.
- Compact design for table top installations.
- Sturdy construction with mechanically welded strong metal frame.
- 302 AISI Stainless steel bowl 20 lt. capacity.
- Asynchronous motor with high start-up torque.
- 8 speeds, from 35 to 180 prm, to be lever operated while the machine is working, according to the tool and the mixture hardness.
- Planetary movement based on self lubricating gears, eliminating any risk of leaks.
- Water protected planetary system (IP55 electrical controls, IP23 overall machine).
- Power: 750 watts.
- The solid safety screen and the stainless steel wire structure are both removable and dismantled for cleaning and are dishwasher safe.
- Adjustable feet for perfect stability.