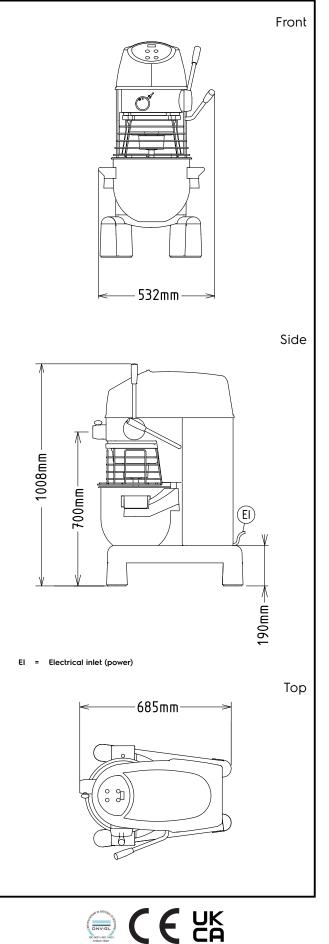

# Planetary Mixers Planetary Mixer, 20 It. - Table Model, with Hub, Single Phase

| 220-240 V/1N ph/50 Hz                                     |
|-----------------------------------------------------------|
|                                                           |
| 6 kg/Cycle<br>20 litres                                   |
|                                                           |
| 521mm<br>685mm<br>1010mm<br>1 kg<br>6 kg with Spiral hook |
|                                                           |